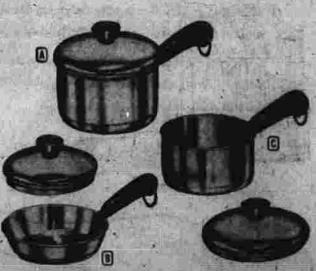

BUY REVERE WARE AT WARDS

Cookware she'll know as one of the best-statisfees steel with copper bottoms. Select from Words wide choice of Revere Ware now. (2-Gt. Saucepan. 5.85 (8 6-inch Skillet. . . . 4.60 (6 1-Qt. Saucepan. . 3.95