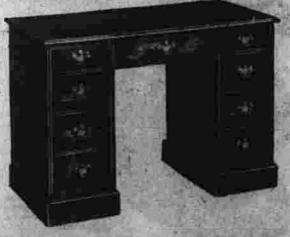

handsome leather scuffs at such a low price. Sturdily made . . . top grain cowhide uppers, durable leather soles. Ideal for comfortable lounging . . . easy to slip into, lightweight and flexible.



BOYS' BELT AND WALLET



MEN'S SET GIFT BOXED L50

Smart rayon tie with a fine woven border cotton handkerchief to match. Rich-looking potterns, many colors.



HASSOCKS FOR MANY USES

479 . 10.88

Regularly priced from 4.70 to 11.95. Bents, footresis or storage, hassocks serve many purposes and pas-a bright color note to the room. Upheistered is washable Duran plastic in wide choice of orders.



Fully automatic. Washes 9 lbs. of dry clothes gently and thoroughly with afficient agitator. Washes, deep rinses, spray rinses 3 times—shuts off automatically. Top loading. Free home demonstration.



SAVE ON WOMEN'S MOC

Reg. 3.98 3.29 Sizes 4-9

Here's an outstanding value to add to your Christmas

gift list. Warm-lined Moc style fashioned of smooth, supple blue Capeskin with a soft Shearling Lamb col-lar. Bright yellow stitching, flexible leather soles.

Regular 59.95 54.88 Ask about Terms

RED, 13.95 matching Desk Chair .... 11.88



3.95 to 5.85

Cash and Carry

All Sales Final

Brand New

with a strice whot it sport that a strice—intends to hold it off unit to be pushed into a strice before Christ.

Contract takes were broken to the old three-year when it is naturally without a tail remaintend in the war among the strice intends to hold it is naturally without a tail remaintend in the same on to both bidden said to hold it is naturally without a tail remaintend in the war among