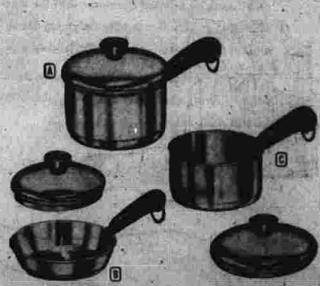

BUY REVERE WARE AT WARDS

Cookware she'll know as one of the best-statisfees steel with copper bottoms. Select from Words wide choice of Revere Ware now. (2-Gt. Saucepan. 5.85 (8 6-inch Skillet. . . . 4.60 (6 1-Qt. Saucepan. . 3.95