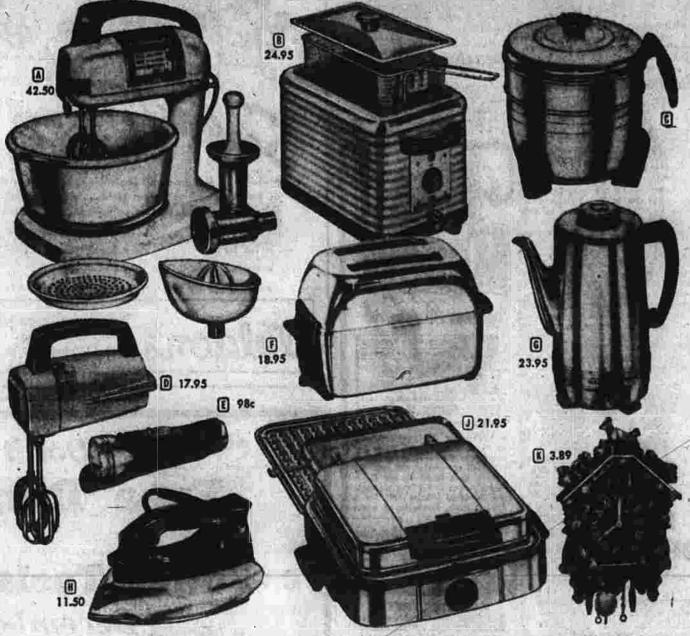

NOVELTY SLIPPERS

SLIPPER SOCKS

Children's favorite styles in 100% virgin wool. Perfect gift to tuck under the tree. Red, roy-L Gift-boxed. 4 to 8.

In Housewares 3.89 10 42.50 Ask about Terms

A Mixer with grinder, juicer, 2 bowls. AC-DC.....42.50

B Automatic French Fryer—like others at \$5-\$10 more.
Steinless steel bady. Spigot. Holds 3 lbs. fat. AC...24.95

C] Automatic 2-Qt. Corn Popper. Lift-off top. AC. 4.85 5-Speed Hand Mixer—light, compact. AC-DC...17.95
 Jr. Space Ronger Light with red belt holster......98c

Automatic Toaster. Color dial, crumb tray. AC-DC.18.95 Automatic Percolator. Brews 9 cups coffee to strength set on dial, then turns on Low to keep it hot. AC......23.9: Copper-Clad Iron. Fabric dial, signal light. AC....11.50 Automatic 3-Way Cooker, Pre-treated grids, AC.21.95 [ Clock-bird bobs as pendulum swings. 30-hour. . 3.89