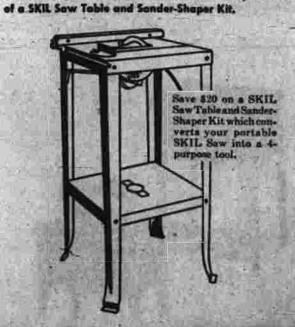

Ask us for details on this amazing offer. Avail-

SAVE \$20 Buy any SKIL Home Shop or Builders Saw (from \$43.95 to \$89.50), get a certificate worth \$20 toward purchase

MAIN ST. Montgomery Ward MANCHESTER